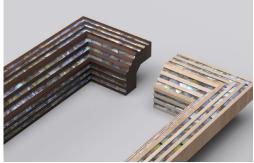

## RG1203 藍蒼碧

Anodized Aluminum

Wood version

Combination W Color Anodized Aluminum

| Material    | Alluminium      | Alluminium                                                                                                          |        |       | Wood                                                                                                               |                      |  |  |
|-------------|-----------------|---------------------------------------------------------------------------------------------------------------------|--------|-------|--------------------------------------------------------------------------------------------------------------------|----------------------|--|--|
| Finish      | Black,Brown,Dc  | Black,Brown,DarkBrown,Silver,Gold,                                                                                  |        |       | We can process various types of wood such as walnut, maple, cherry, and white wood. Please contact us for details. |                      |  |  |
| Length      | L=120mm ~1200   | L=120mm ~1200mm (4 23/32 in ~ 47 1/4 in )                                                                           |        |       | L=120mm ~2000mm (4 23/32 in ~ 78 47/64 in )                                                                        |                      |  |  |
| Shell Color | Blue            | White                                                                                                               | Yellow | Black | Brown                                                                                                              | Non Decoration Shell |  |  |
| etc         | Combination W   | Combination W Color Anodized Aluminum                                                                               |        |       |                                                                                                                    |                      |  |  |
| Caution     | Due to the sun' | Due to the sun's rays causing variations in color perception, it is advisable to avoid direct exposure to sunlight. |        |       |                                                                                                                    |                      |  |  |