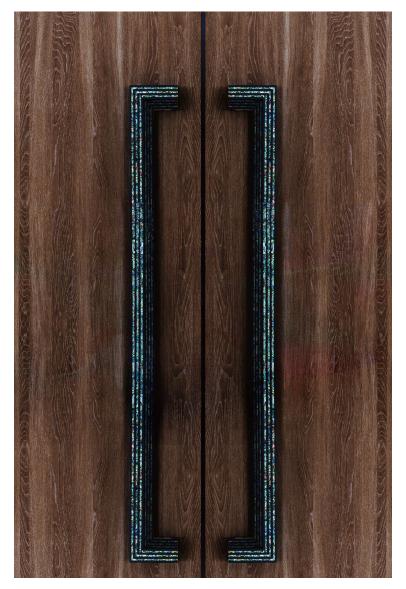

AOI

To feel new for years to come

The combination of the beautiful color and brilliance produced by shells over many years and the heavy texture of metal give the impression of presence and leave a lasting impression in the memory of those who confront the space. The extruded base material can be infinitely stretched and adjusted to the size of the fittings, and can be used in a versatile manner by combining it at different angles. By changing the dimensions to match the scale of the fittings, it gives a sense of fit to the space as if it were custom-made. By inlaying mother-of-pearl inlays into the multiple grooves of the cross section, it can be felt at a distance that can be touched by hand, while protecting it from deterioration in the process of using it over a long period of

The contrast between the matte texture of the anodized aluminum and the shiny texture of the raden enhances each other's materials.

The design, which is both classic and modern, allows the item to add a sense of luxury and dignity to any space where it is installed.

## RG1203 藍蒼碧

|                  | Black RG1203-20-101                                           | <b>Gold</b> RG1203-20-125 |  |  |  |  |
|------------------|---------------------------------------------------------------|---------------------------|--|--|--|--|
| Material         | Aluminum + Shell                                              | Aluminum + Shell          |  |  |  |  |
| Finish           | Anodized Aluminum Black Anodized Aluminum Gold                |                           |  |  |  |  |
| Length           | L=1200mm(47 1/4in)                                            |                           |  |  |  |  |
| Center to Center | P1=1100mm(43 5/16in), P2=40mm(1 37/64in)                      |                           |  |  |  |  |
| Projection       | 60mm(2 23/64in)                                               |                           |  |  |  |  |
| Caution          | Due to the sun's rays causing variations in color perception, |                           |  |  |  |  |
|                  | it is advisable to avoid direct exposure to sunlight.         |                           |  |  |  |  |