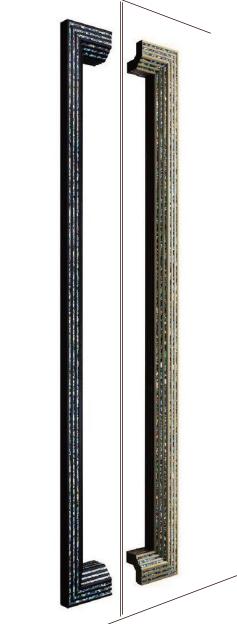

AOI

To feel new for years to come

The combination of the beautiful color and brilliance produced by shells over many years and the heavy texture of metal give the impression of presence and leave a lasting impression in the memory of those who confront the space. The extruded base material can be infinitely stretched and adjusted to the size of the fittings, and can be used in a versatile manner by combining it at different angles. By changing the dimensions to match the scale of the fittings, it gives a sense of fit to the space as if it were custom-made. By inlaying mother-of-pearl inlays into the multiple grooves of the cross section, it can be felt at a distance that can be touched by hand, while protecting it from deterioration in the process of using it over a long period of

The contrast between the matte texture of the anodized aluminum and the shiny texture of the raden enhances each other's materials.

The design, which is both classic and modern, allows the item to add a sense of luxury and dignity to any space where it is installed.