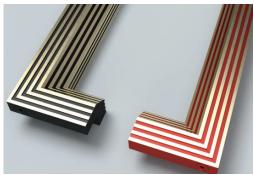

## **Custom made**

## RG1203 藍蒼碧

Anodized Aluminum

Wood version

Combination W Color Anodized Aluminum

| Material    | Alluminium      | Alluminium                                                                                                          |        |       | Wood                                                                                                               |                      |  |  |
|-------------|-----------------|---------------------------------------------------------------------------------------------------------------------|--------|-------|--------------------------------------------------------------------------------------------------------------------|----------------------|--|--|
| Finish      | Black,Brown,Dc  | Black,Brown,DarkBrown,Silver,Gold,                                                                                  |        |       | We can process various types of wood such as walnut, maple, cherry, and white wood. Please contact us for details. |                      |  |  |
| Length      | L=120mm ~1200   | L=120mm ~1200mm (4 23/32 in ~ 47 1/4 in )                                                                           |        |       | L=120mm ~2000mm (4 23/32 in ~ 78 47/64 in )                                                                        |                      |  |  |
| Shell Color | Blue            | White                                                                                                               | Yellow | Black | Brown                                                                                                              | Non Decoration Shell |  |  |
| etc         | Combination W   | Combination W Color Anodized Aluminum                                                                               |        |       |                                                                                                                    |                      |  |  |
| Caution     | Due to the sun' | Due to the sun's rays causing variations in color perception, it is advisable to avoid direct exposure to sunlight. |        |       |                                                                                                                    |                      |  |  |