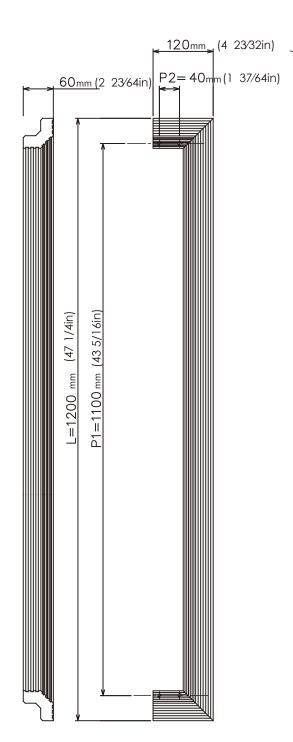

## RG1203 藍蒼碧

|                  | Black RG1203-20-101                                           | <b>Gold</b> RG1203-20-125 |  |  |  |  |
|------------------|---------------------------------------------------------------|---------------------------|--|--|--|--|
| Material         | Aluminum + Shell                                              | Aluminum + Shell          |  |  |  |  |
| Finish           | Anodized Aluminum Black Anodized Aluminum Gold                |                           |  |  |  |  |
| Length           | L=1200mm(47 1/4in)                                            |                           |  |  |  |  |
| Center to Center | P1=1100mm(43 5/16in), P2=40mm(1 37/64in)                      |                           |  |  |  |  |
| Projection       | 60mm(2 23/64in)                                               |                           |  |  |  |  |
| Caution          | Due to the sun's rays causing variations in color perception, |                           |  |  |  |  |
|                  | it is advisable to avoid direct exposure to sunlight.         |                           |  |  |  |  |