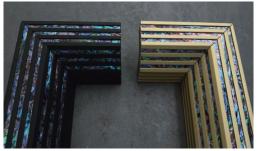

**Black** RG1203-20-101

**Gold** RG1203-20-125

## RG1203 藍蒼碧

|                  | Black RG1203-20-101                                           | <b>Gold</b> RG1203-20-125 |  |  |  |  |
|------------------|---------------------------------------------------------------|---------------------------|--|--|--|--|
| Material         | Aluminum + Shell                                              | Aluminum + Shell          |  |  |  |  |
| Finish           | Anodized Aluminum Black Anodized Aluminum Gold                |                           |  |  |  |  |
| Length           | L=1200mm(47 1/4in)                                            |                           |  |  |  |  |
| Center to Center | P1=1100mm(43 5/16in), P2=40mm(1 37/64in)                      |                           |  |  |  |  |
| Projection       | 60mm(2 23/64in)                                               |                           |  |  |  |  |
| Caution          | Due to the sun's rays causing variations in color perception, |                           |  |  |  |  |
|                  | it is advisable to avoid direct exposure to sunlight.         |                           |  |  |  |  |