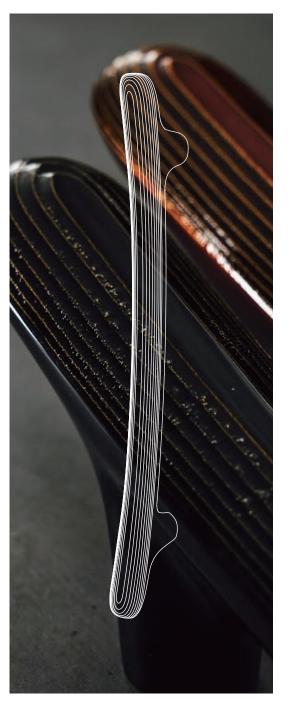

Beauty that changes with time

Among Union's products, brass products are the flagship of the company's high-end lineup. Brass is the only metal with a gold-colored base among construction materials, and is a versatile material that can be processed in a variety of ways. The way it changes its color to an antique color along with the architecture as it is used is enough to imagine the history and story of the architecture. We propose a handle that expresses an even deeper flavor by applying lacquer on top of the brass. The Miku Lacquer Craft, which uses a special and unusual technique among Japanese lacquer craftsmen to spray lacquer, which is harmful to the human body, with an air gun, is a fusion of a traditional technique that has been used since 1655 and lacquer applied by craftsmen who have studied materials to fix the lacquer to all kinds of materials. The lacquer used to protect wooden vessels has been used to protect metal over time, and to enjoy the way it ages along with the architecture, an uneven surface was created and an arched design reminiscent of swords, torii gates, bridges, etc. was created to feel the genes of Japanese lacquer craft.