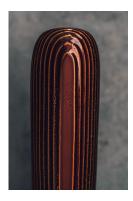

Beauty that changes with time

Among Union's products, brass products are the flagship of the company's high-end lineup. Brass is the only metal with a gold-colored base among construction materials, and is a versatile material that can be processed in a variety of ways. The way it changes its color to an antique color along with the architecture as it is used is enough to imagine the history and story of the architecture. We propose a handle that expresses an even deeper flavor by applying lacquer on top of the brass. The Miku Lacquer Craft, which uses a special and unusual technique among Japanese lacquer craftsmen to spray lacquer, which is harmful to the human body, with an air gun, is a fusion of a traditional technique that has been used since 1655 and lacquer applied by craftsmen who have studied materials to fix the lacquer to all kinds of materials. The lacquer used to protect wooden vessels has been used to protect metal over time, and to enjoy the way it ages along with the architecture, an uneven surface was created and an arched design reminiscent of swords, torii gates, bridges, etc. was created to feel the genes of Japanese lacquer craft.