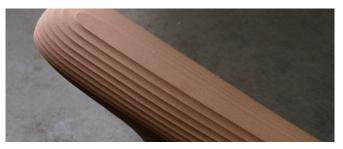

Beauty that changes with time

Among Union's products, brass products are the flagship of the company's high-end lineup. Brass is the only metal with a gold-colored base among construction materials, and is a versatile material that can be processed in a variety of ways. The way it changes its color to an antique color along with the architecture as it is used is enough to imagine the history and story of the architecture. We propose a handle that expresses an even deeper flavor by applying lacquer on top of the brass. The Miku Lacquer Craft, which uses a special and unusual technique among Japanese lacquer craftsmen to spray lacquer, which is harmful to the human body, with an air gun, is a fusion of a traditional technique that has been used since 1655 and lacquer applied by craftsmen who have studied materials to fix the lacquer to all kinds of materials. The lacquer used to protect wooden vessels has been used to protect metal over time, and to enjoy the way it ages along with the architecture, an uneven surface was created and an arched design reminiscent of swords, torii gates, bridges, etc. was created to feel the genes of Japanese lacquer craft.

## **Custom made**

The natural lacquer produced in Fukui Prefecture, Japan, is used.

The base is made of brass castings using the same casting technique used for Japan's Great Buddha and other sculptures.