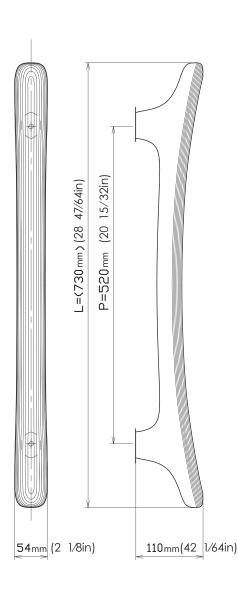

## RG1202 <sup>-Kurotsuchi-</sup> 涅

**{**omante

|                  | Black RG1203-20-101    | Gold RG1203-20-125 |
|------------------|------------------------|--------------------|
| Material         | Brass                  | Brass              |
| Finish           | Urushi Paint Black     | Urushi Paint Brown |
| Length           | L=730mm (28 47/64 in)  |                    |
| Center to Center | P1=520mm (20 15/32 in) |                    |
| Projection       | 110mm (4 21/64 in)     |                    |