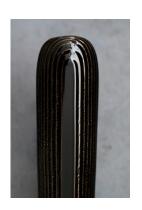

Beauty that changes with time

Among Union's products, brass products are the flagship of the company's high-end lineup. Brass is the only metal with a gold-colored base among construction materials, and is a versatile material that can be processed in a variety of ways. The way it changes its color to an antique color along with the architecture as it is used is enough to imagine the history and story of the architecture. We propose a handle that expresses an even deeper flavor by applying lacquer on top of the brass. The Miku Lacquer Craft, which uses a special and unusual technique among Japanese lacquer craftsmen to spray lacquer, which is harmful to the human body, with an air gun, is a fusion of a traditional technique that has been used since 1655 and lacquer applied by craftsmen who have studied materials to fix the lacquer to all kinds of materials. The lacquer used to protect wooden vessels has been used to protect metal over time, and to enjoy the way it ages along with the architecture, an uneven surface was created and an arched design reminiscent of swords, torii gates, bridges, etc. was created to feel the genes of Japanese lacquer craft.