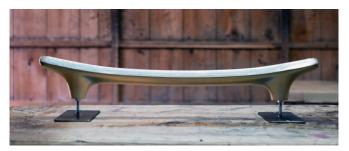

## RG1202 <sup>-Kurotsuchi-</sup> 涅

**{**omante

|                  | Black RG1203-20-101    | Gold RG1203-20-125 |
|------------------|------------------------|--------------------|
| Material         | Brass                  | Brass              |
| Finish           | Urushi Paint Black     | Urushi Paint Brown |
| Length           | L=730mm (28 47/64 in)  |                    |
| Center to Center | P1=520mm (20 15/32 in) |                    |
| Projection       | 110mm (4 21/64 in)     |                    |

wooden patterns can be carved using the same technique as for casting molds.

Comante —

| Material    | Brass , Aluminium                                                                                                                                                                                                                                                                                                                                                                                                                                                                                                                                                                                                                                                                                                                                                                                                                                                                                                                                                                                                                                                                                                                                         |  |  |  |
|-------------|-----------------------------------------------------------------------------------------------------------------------------------------------------------------------------------------------------------------------------------------------------------------------------------------------------------------------------------------------------------------------------------------------------------------------------------------------------------------------------------------------------------------------------------------------------------------------------------------------------------------------------------------------------------------------------------------------------------------------------------------------------------------------------------------------------------------------------------------------------------------------------------------------------------------------------------------------------------------------------------------------------------------------------------------------------------------------------------------------------------------------------------------------------------|--|--|--|
| Finish      | Black,Brown,Red,Solid BlackBrass Gold,Aluminium Silver                                                                                                                                                                                                                                                                                                                                                                                                                                                                                                                                                                                                                                                                                                                                                                                                                                                                                                                                                                                                                                                                                                    |  |  |  |
| Length      | L=730                                                                                                                                                                                                                                                                                                                                                                                                                                                                                                                                                                                                                                                                                                                                                                                                                                                                                                                                                                                                                                                                                                                                                     |  |  |  |
| Shell Color | Brown<br>Urushi Black<br>Urushi Red Solid Black Brass Paint less Aluminium<br>Paint less Wood Paint less   Image: Solid Black |  |  |  |
| etc         | Combination W Color Anodized Aluminum ,Oxidized Brass                                                                                                                                                                                                                                                                                                                                                                                                                                                                                                                                                                                                                                                                                                                                                                                                                                                                                                                                                                                                                                                                                                     |  |  |  |
| Caution     | Due to the sun's rays causing variations in color perception, it is advisable to avoid direct exposure to sunlight.<br>The base brass portion will gradually transition from gold to an antique patina as it is used over time.<br>Enjoy the changes that occur with age.                                                                                                                                                                                                                                                                                                                                                                                                                                                                                                                                                                                                                                                                                                                                                                                                                                                                                 |  |  |  |