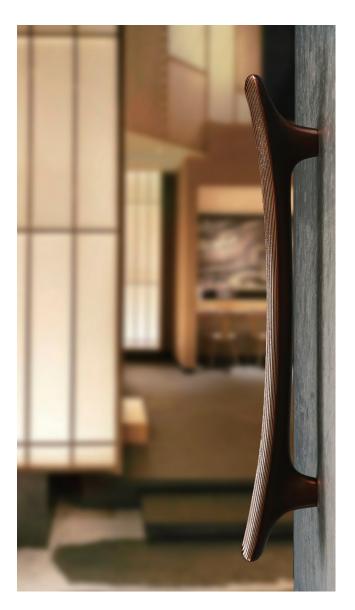

Beauty that changes with time

Among Union's products, brass products are the flagship of the company's high-end lineup. Brass is the only metal with a gold-colored base among construction materials, and is a versatile material that can be processed in a variety of ways. The way it changes its color to an antique color along with the architecture as it is used is enough to imagine the history and story of the architecture. We propose a handle that expresses an even deeper flavor by applying lacquer on top of the brass. The Miku Lacquer Craft, which uses a special and unusual technique among Japanese lacquer craftsmen to spray lacquer, which is harmful to the human body, with an air gun, is a fusion of a traditional technique that has been used since 1655 and lacquer applied by craftsmen who have studied materials to fix the lacquer to all kinds of materials. The lacquer used to protect wooden vessels has been used to protect metal over time, and to enjoy the way it ages along with the architecture, an uneven surface was created and an arched design reminiscent of swords, torii gates, bridges, etc. was created to feel the genes of Japanese lacquer craft.