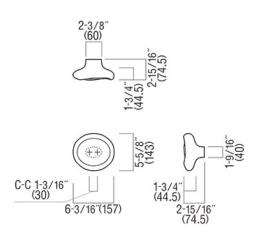

## **RG1296**

|          | RG1296-01-501          | RG1296-01-508          |
|----------|------------------------|------------------------|
| Material | stainless steel, glass | stainless steel, glass |
| Finish   | polished               | polished               |
| Caution  | fragile                |                        |