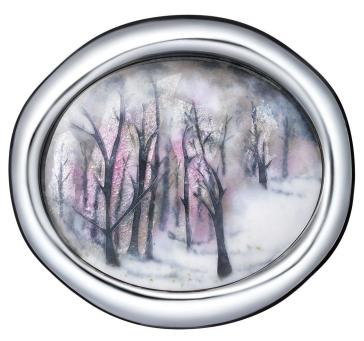

The Unique Beauty of Japan Depicted through **High-transparency** Glaze and Silver Wire

**SETSU GEKKA** 

peony RG1296-01-501

grove of trees RG1296-01-508

## **RG1296**

|          | RG1296-01-501          | RG1296-01-508          |
|----------|------------------------|------------------------|
| Material | stainless steel, glass | stainless steel, glass |
| Finish   | polished               | polished               |
| Caution  | fragile                |                        |