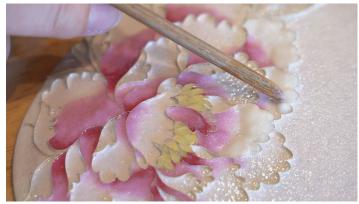

The Unique Beauty of Japan Depicted through **High-transparency** Glaze and Silver Wire

**SETSU GEKKA** 

peony RG1296-01-501

grove of trees RG1296-01-508