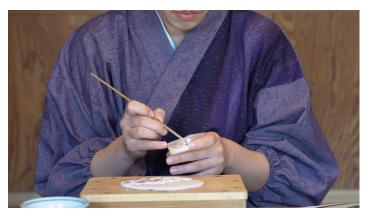

The Unique Beauty of Japan Depicted through **High-transparency** Glaze and Silver Wire

**SETSU GEKKA** 

peony RG1296-01-501

grove of trees RG1296-01-508