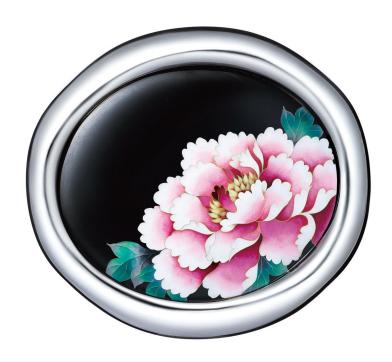

The Unique Beauty of Japan Depicted through **High-transparency** Glaze and Silver Wire

**SETSU GEKKA** 

peony RG1296-01-501

grove of trees RG1296-01-508

## **RG1296**

|          | RG1296-01-501          | RG1296-01-508          |
|----------|------------------------|------------------------|
| Material | stainless steel, glass | stainless steel, glass |
| Finish   | polished               | polished               |
| Caution  | fragile                |                        |