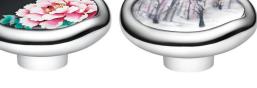

The Unique Beauty of Japan Depicted through **High-transparency** Glaze and Silver Wire

**SETSU GEKKA** 

peony RG1296-01-501

grove of trees RG1296-01-508

## **RG1296**

|          | RG1296-01-501          | RG1296-01-508          |
|----------|------------------------|------------------------|
| Material | stainless steel, glass | stainless steel, glass |
| Finish   | polished               | polished               |
| Caution  | fragile                |                        |