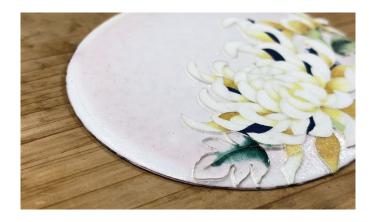

The Unique Beauty of Japan Depicted through **High-transparency** Glaze and Silver Wire

**SETSU GEKKA** 

peony RG1296-01-501

grove of trees RG1296-01-508